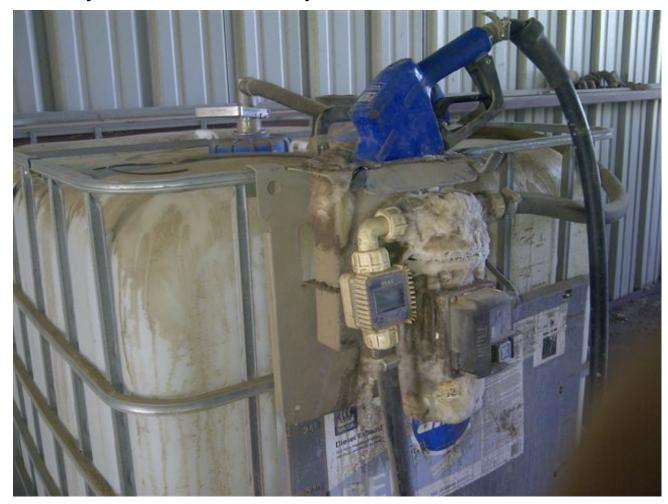

# Closed loop Micromatic connection to protect product integrity

Liquid Controls Weights & Measures approved meter with mechanical register & mechanical ticket printer.

ISO 22241 compliant DEF system furnished by HOC to customers consuming 800 gallons or more per month\* System includes IBC tote, pump, hose and dispensing nozzle.

#### 330-GAL Dispensing Systems available

1/3 HP DEF PUMP, 20' HOSE W/SS AUTOMATIC SHUT-OFF NOZZLE

DEF TOTE DISPENSE COUPLER DEF FLOW METER

330-GAL POLY TOTE W/SS VALVE AND DOWN TUBE

**COMPLETE SYSTEM:** 