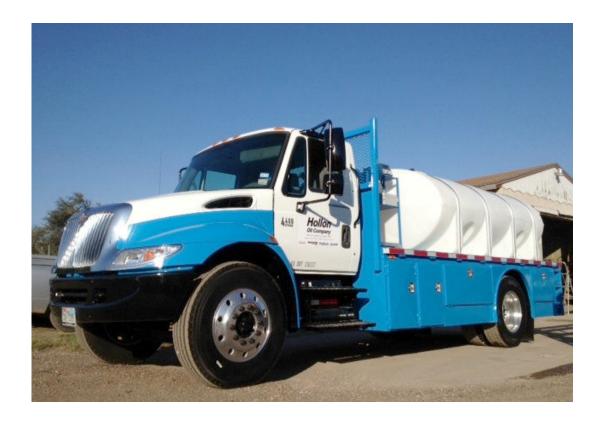

#### DEF bobtail tanker for less than truckload deliveries (2400 gallons or less)

ALL IN ONE DEF dispensing systems available thru Hollon Oil Company