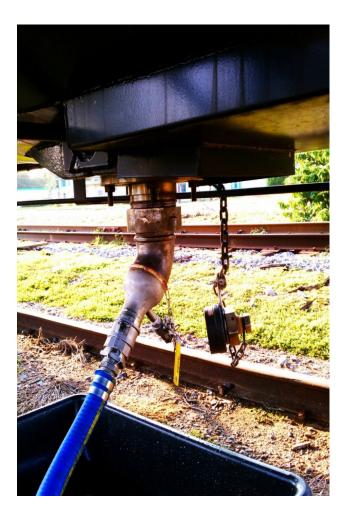

### DIESEL EXHAUST FLUID Hollon Oil Company South Texas – Weslaco Terminal





## What is DEF?

https://www.youtube.com/watch?v=E8Mn0HyBWCI

#### DEF railcar at Hollon Oil Terminal in Weslaco





#### Stainless steel connection to offload DEF





#### Testing sample product with certified refractometer





#### **MISCO** Digital Refractometer

#### Urea concentration Range: 31.8% - 33.2%



Refractive Index Range: 1.3814 - 1.3843







DEF stainless steel pump, SS filter housing with 7 individual DEF 1 micron filters inside.



# Closed loop Micromatic connection to protect product integrity







Liquid Controls Weights & Measures approved meter with mechanical register & mechanical ticket printer.





ISO 22241 compliant DEF system furnished by HOC to customers consuming 800 gallons or more per month\* System includes IBC tote, pump, hose and dispensing nozzle.



#### DEF bobtail tanker for less than truckload deliveries (2400 gallons or less)







ALL IN ONE DEF dispensing systems available thru Hollon Oil Company