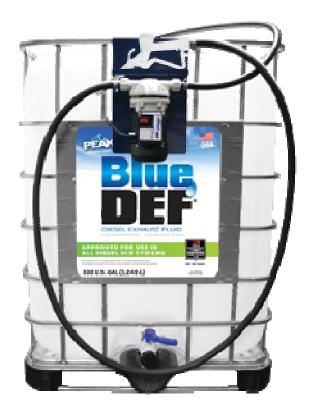

#### 330-GAL Dispensing Systems available

1/3 HP DEF PUMP, 20' HOSE W/SS AUTOMATIC SHUT-OFF NOZZLE

DEF TOTE DISPENSE COUPLER DEF FLOW METER

330-GAL POLY TOTE W/SS VALVE AND DOWN TUBE

**COMPLETE SYSTEM:** 

\$ 1,395.00

www.hollonoil.com