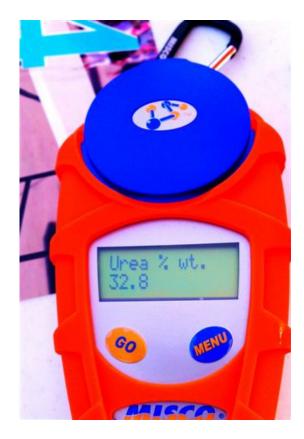

#### Testing sample product with certified refractometer

#### **MISCO** Digital Refractometer

#### Urea concentration Range: 31.8% - 33.2%

Refractive Index Range: 1.3814 - 1.3843

DEF stainless steel pump, SS filter housing with 7 individual DEF 1 micron filters inside.