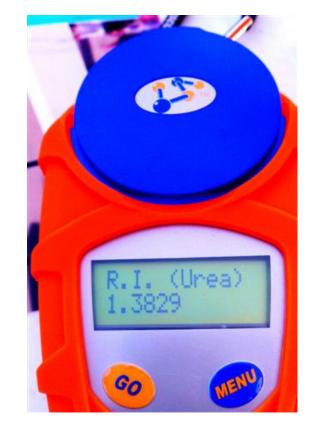

#### Testing sample product with certified refractometer

#### **MISCO** Digital Refractometer

#### Urea concentration Range: 31.8% - 33.2%

Refractive Index Range: 1.3814 - 1.3843

DEF stainless steel pump, SS filter housing with 7 individual DEF 1 micron filters inside.