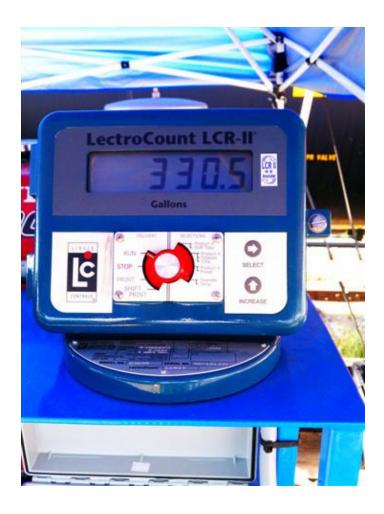

#### Testing sample product with certified refractometer

#### **MISCO** Digital Refractometer

#### Urea concentration Range: 31.8% - 33.2%

Refractive Index Range: 1.3814 - 1.3843

DEF stainless steel pump, SS filter housing with 7 individual DEF 1 micron filters inside.