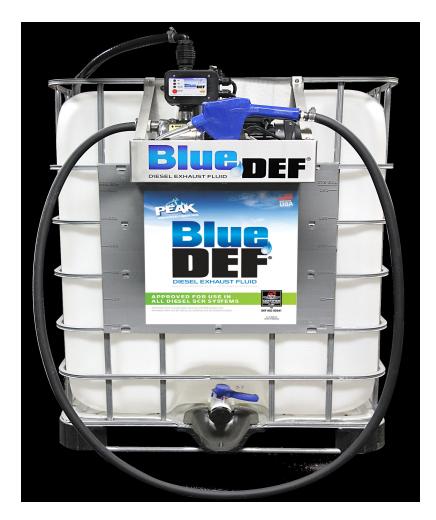

#### 330-GAL Dispensing Systems available

1/3 HP DEF PUMP, 20' HOSE W/SS AUTOMATIC SHUT-OFF NOZZLE

DEF TOTE DISPENSE COUPLER DEF FLOW METER

330-GAL POLY TOTE W/SS VALVE AND DOWN TUBE

**COMPLETE SYSTEM:** 

\$ 1,395.00

www.hollonoil.com