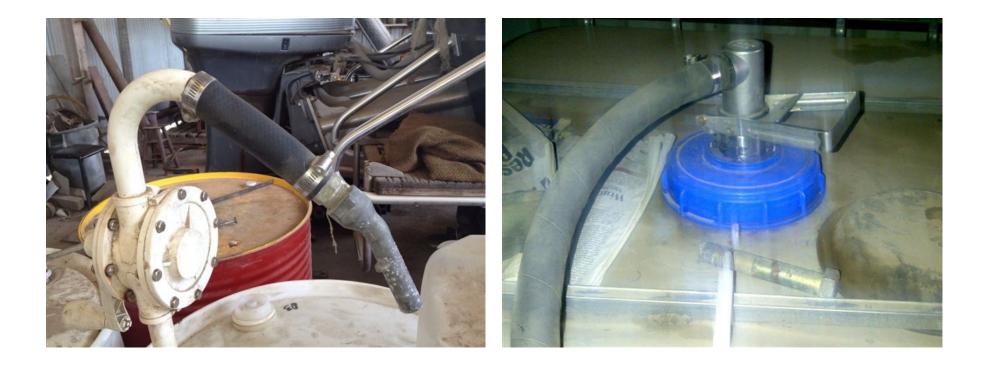

#### Urea concentration Range: 31.8% - 33.2%

Refractive Index Range: 1.3814 - 1.3843

DEF stainless steel pump, SS filter housing with 7 individual DEF 1 micron filters inside.

# Closed loop Micromatic connection to protect product integrity

Liquid Controls Weights & Measures approved meter with mechanical register & mechanical ticket printer.

ISO 22241 compliant DEF system furnished by HOC to customers consuming 800 gallons or more per month\* System includes IBC tote, pump, hose and dispensing nozzle.