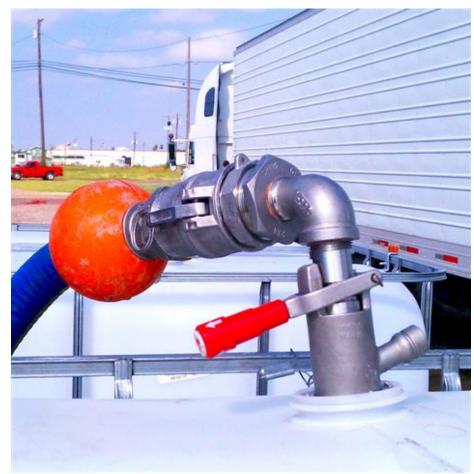

### DIESEL EXHAUST FLUID Hollon Oil Company South Texas – Weslaco Terminal





## What is DEF?

https://www.youtube.com/watch?v=E8Mn0HyBWCI

#### DEF railcar at Hollon Oil Terminal in Weslaco





#### Stainless steel connection to offload DEF





#### Testing sample product with certified refractometer





#### **MISCO** Digital Refractometer

#### Urea concentration Range: 31.8% - 33.2%



Refractive Index Range: 1.3814 - 1.3843







DEF stainless steel pump, SS filter housing with 7 individual DEF 1 micron filters inside.



# Closed loop Micromatic connection to protect product integrity







Liquid Controls Weights & Measures approved meter with mechanical register & mechanical ticket printer.





ISO 22241 compliant DEF system furnished by HOC to customers consuming 800 gallons or more per month\* System includes IBC tote, pump, hose and dispensing nozzle.



#### DEF bobtail tanker for less than truckload deliveries (2400 gallons or less)







ALL IN ONE DEF dispensing systems available thru Hollon Oil Company



#### Example of how not to handle DEF: Crystalized competitor's DEF...





### Wrong way to handle DEF.



#### Event Promotion \$ 6.98/jug\* 2.5 gal jugs

- Easy expandable and flexible nozzle designed to fit the 19.2 millimeter vehicle DEF port
- Clear instructions for the driver
- Dispensing nozzle built-in to every package
- Integrated air flow valve m