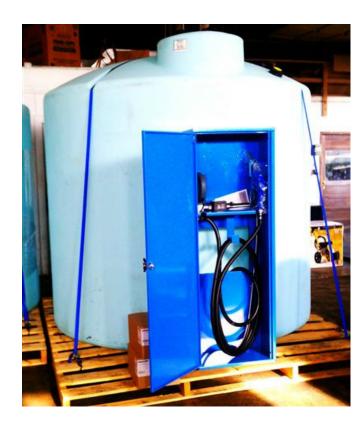

# Closed loop Micromatic connection to protect product integrity

Liquid Controls Weights & Measures approved meter with mechanical register & mechanical ticket printer.

ISO 22241 compliant DEF system furnished by HOC to customers consuming 800 gallons or more per month\* System includes IBC tote, pump, hose and dispensing nozzle.