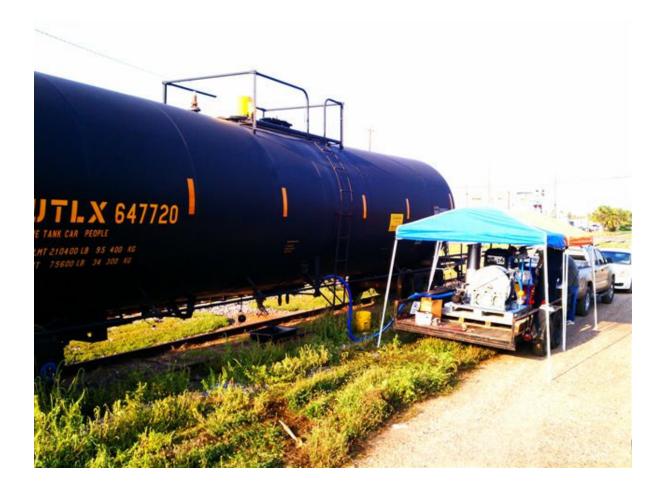

### DIESEL EXHAUST FLUID Hollon Oil Company South Texas – Weslaco Terminal





## What is DEF?

https://www.youtube.com/watch?v=E8Mn0HyBWCI

#### DEF railcar at Hollon Oil Terminal in Weslaco





#### Stainless steel connection to offload DEF





#### Testing sample product with certified refractometer





#### **MISCO** Digital Refractometer

#### Urea concentration Range: 31.8% - 33.2%



Refractive Index Range: 1.3814 - 1.3843







DEF stainless steel pump, SS filter housing with 7 individual DEF 1 micron filters inside.



# Closed loop Micromatic connection to protect product integrity







Liquid Controls Weights & Measures approved meter with mechanical register & mechanical ticket printer.





ISO 22241 compliant DEF system furnished by HOC to customers consuming 800 gallons or more per month\* System includes IBC tote, pump, hose and dispensing nozzle.



#### DEF bobtail tanker for less than truckload deliveries (2400 gallons or less)







ALL IN ONE DEF disp